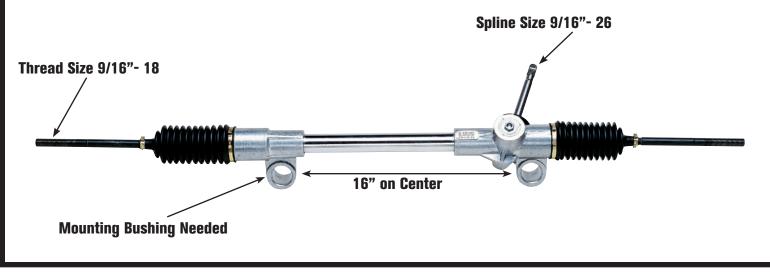

## SUM-770611 Mustang II Manual Rack & Pinion

Before installing, ensure the rack is centered in its travel:

- 1. Turn the rack all the way to the left unktil it hits it stop.
- 2. Next, turn the rack all the way to the right untilit hits it stop counting the number of turns.
- 3. Then turn the rack back towards it center half the amount of revolutions found in step 2. Example: 4 total turns lock to lock = 2 turns to center

When installing the outer tie rod ends make sure to have proper thread engagement. Proper thread engagement is a minimum of 1.5 times the diameter of the threaded end. Example: 9/16" diameter threaded inner tie rod end should have no less than 27/32" thread engagement.