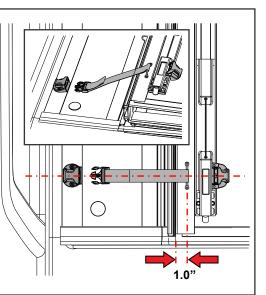

## INSTALL SHEET Buckle and Strap Kit

🖄 IMPORTANT: READ FIRST 🖄

The cleat & strap and the bottom buckle will align straight with the mounted top buckle.

The cleat will be 1.0" from the edge of the panel aluminum strip.