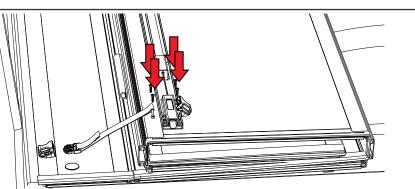

Mark the location of the holes.

8 Using an awl, hammer and safety glasses, tap small divots at the marked locations. The screws are self-tapping and require a steady starting point.

9 Mount the cleat and under buckle by driving the self-tapping screws through the cleat and buckle into the marked locations in each aluminum strip. The screws should be tightened securely, do not over tighten.