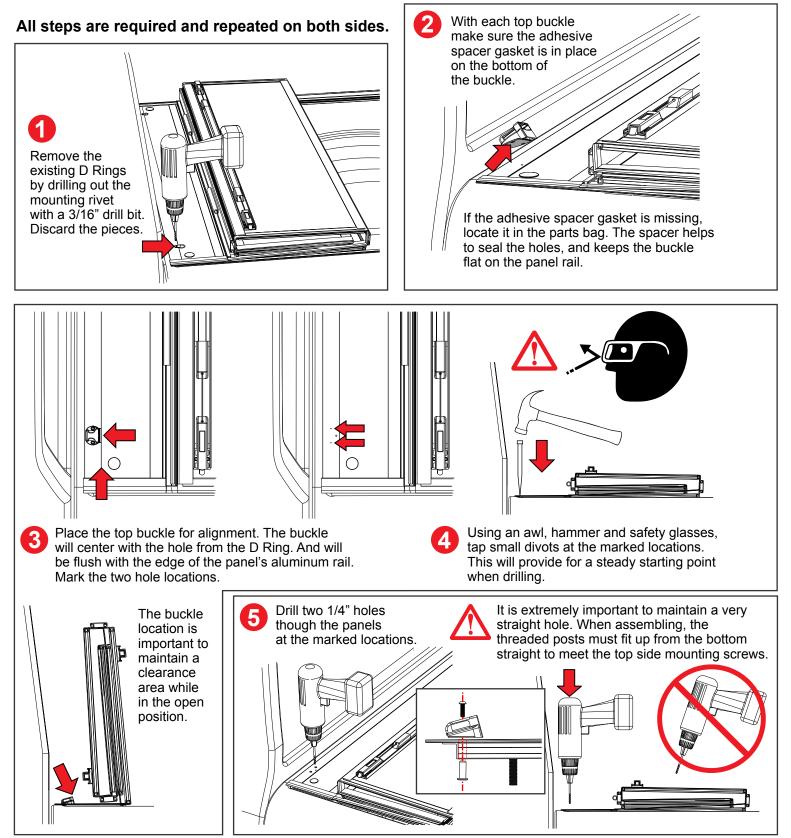

## INSTALL SHEET Buckle and Strap Kit

▲ IMPORTANT: READ FIRST ▲

## INSTALL SHEET Buckle and Strap Kit

🖄 IMPORTANT: READ FIRST 🖄

The cleat & strap and the bottom buckle will align straight with the mounted top buckle.

The cleat will be 1.0" from the edge of the panel aluminum strip.