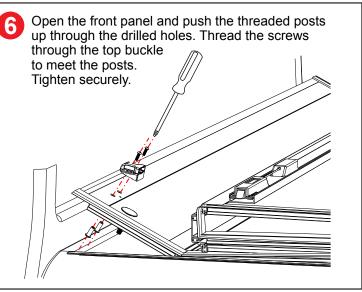

## INSTALL SHEET Buckle and Strap Kit

▲ IMPORTANT: READ FIRST ▲

## INSTALL SHEET Buckle and Strap Kit

🖄 IMPORTANT: READ FIRST 🖄

The cleat & strap and the bottom buckle will align straight with the mounted top buckle.

The cleat will be 1.0" from the edge of the panel aluminum strip.