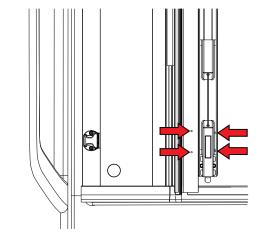

Mark the location of the holes.

8 Using an awl, hammer and safety glasses, tap small divots at the marked locations. The screws are self-tapping and require a steady starting point.

9 Mount the cleat and under buckle by driving the self-tapping screws through the cleat and buckle into the marked locations in each aluminum strip. The screws should be tightened securely, do not over tighten.