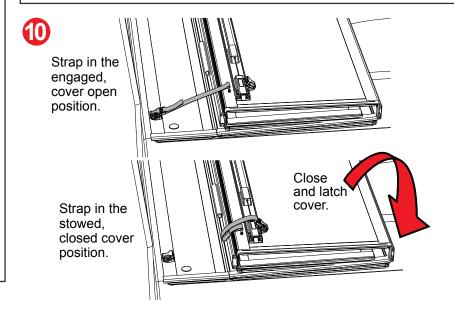

## INSTALL SHEET Buckle and Strap Kit



▲ IMPORTANT: READ FIRST ▲



## INSTALL SHEET Buckle and Strap Kit



🖄 IMPORTANT: READ FIRST 🖄



The cleat & strap and the bottom buckle will align straight with the mounted top buckle.

The cleat will be 1.0" from the edge of the panel aluminum strip.

Mark the location of the holes.





8 Using an awl, hammer and safety glasses, tap small divots at the marked locations. The screws are self-tapping and require a steady starting point.





9 Mount the cleat and under buckle by driving the self-tapping screws through the cleat and buckle into the marked locations in each aluminum strip. The screws should be tightened securely, do not over tighten.