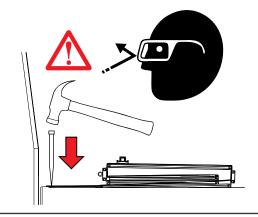

Mark the location of the holes.

8 Using an awl, hammer and safety glasses, tap small divots at the marked locations. The screws are self-tapping and require a steady starting point.

9 Mount the cleat and under buckle by driving the self-tapping screws through the cleat and buckle into the marked locations in each aluminum strip. The screws should be tightened securely, do not over tighten.