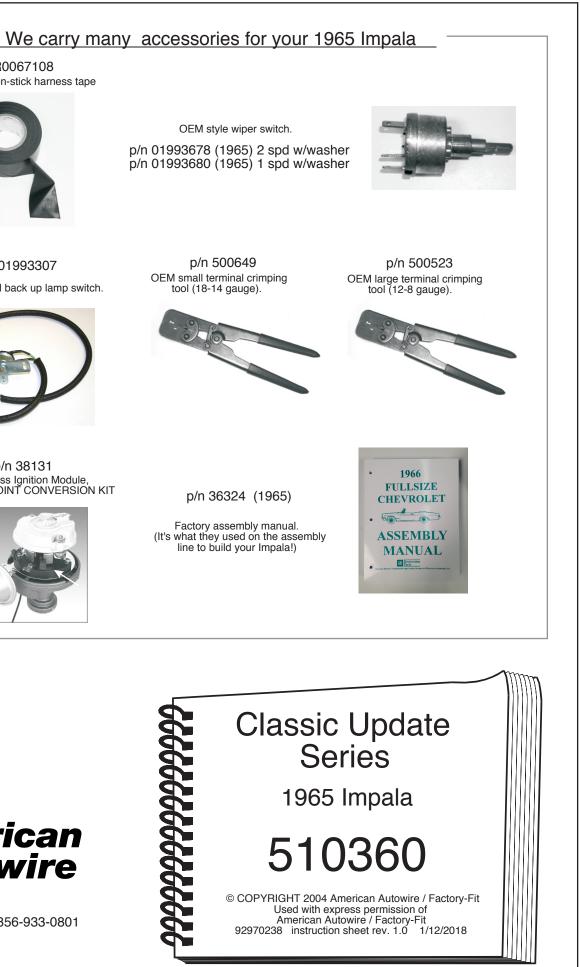

If you have any questions concerning this or any of our products, please feel free to call us at 1-856-933-0801.

AMERICAN AUTOWIRE MAKES IT EASY !!

p/n 01993307 Muncie 4 speed back up lamp switch.

p/n R0067108 OEM style non-stick harness tape

p/n 38131 Breakerless Ignition Module GM V-8 POINT CONVERSION KIT

www.americanautowire.com 856-933-0801

page 1

**NOTICE:** This schematic drawing is for <u>reference only</u>. Do not use the schematic to install this wiring kit! Use the instruction sheets included in each bag, which includes directions for proper terminations, connector indexing, and specific applications.