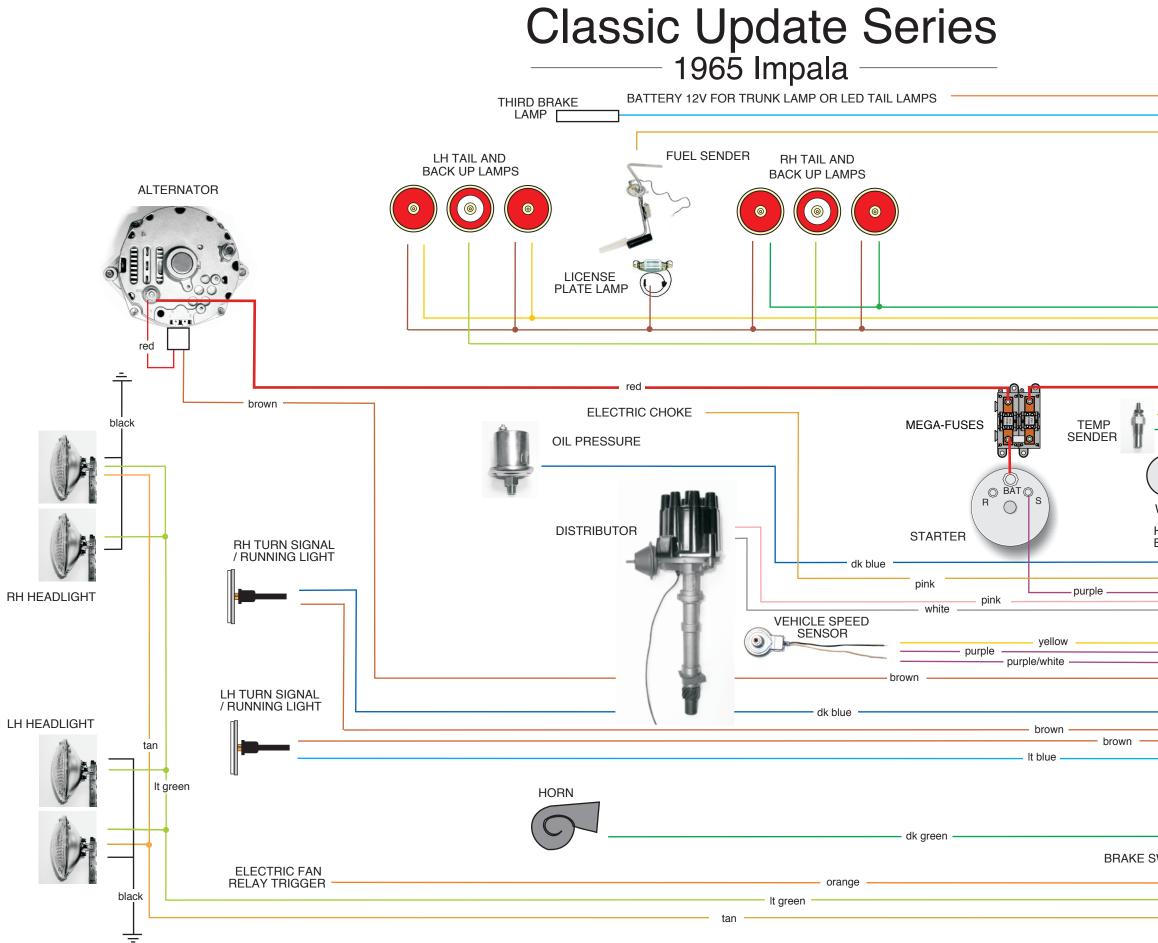

p/n 38131 Breakerless Ignition Module GM V-8 POINT CONVERSION KIT

www.americanautowire.com 856-933-0801

page 1

**NOTICE:** This schematic drawing is for <u>reference only</u>. Do not use the schematic to install this wiring kit! Use the instruction sheets included in each bag, which includes directions for proper terminations, connector indexing, and specific applications.