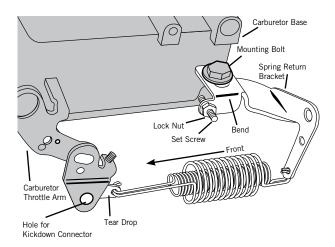

## Throttle Cable Bracket & Return Springs Installation

- 1. Install throttle cable bracket to rear carburetor base mounting bolt
- 2. Tear drop will be held in place by Kickdown Connector
- 3. Align bend parallel to carburetor base
- Tighten set screw until it touches the carburetor base and lock down with lock nut