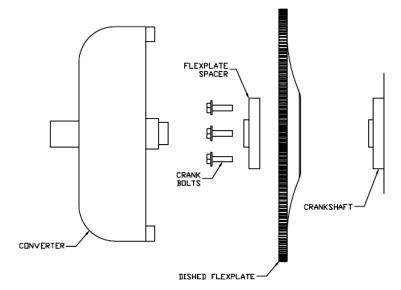

## LS Flywheel Spacer and Bolt Kit

Thank you for choosing the Summit Racing LS Flywheel Spacer and Bolt Kit. This kit will provide you with the optimal flywheel spacing when installing your early design (Non-LS) automatic transmission, such as a TH350, TH400, 700R4, 4L60, 4L60E (non-LS), 4l80E or 4L85E, on a GM Gen III/IV engine. The necessary mounting bolts are included.

#### **Parts Checklist**

- (1) LS Flywheel Spacer
- (6) M11 x 1.50 x 25mm (UHL) bolts