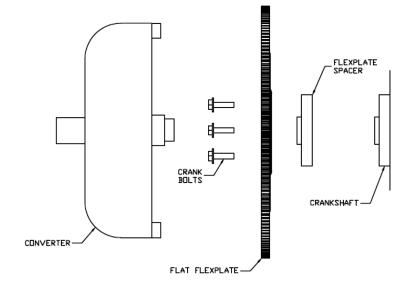

## LS Flywheel Spacer and Bolt Kit

Thank you for choosing the Summit Racing LS Flywheel Spacer and Bolt Kit. This kit will provide you with the optimal flywheel spacing when installing your early design (Non-LS) automatic transmission, such as a TH350, TH400, 700R4, 4L60, 4L60E (non-LS), 4l80E or 4L85E, on a GM Gen III/IV engine. The necessary mounting bolts are included.

#### **Parts Checklist**

- (1) LS Flywheel Spacer
- (6) M11 x 1.50 x 25mm (UHL) bolts