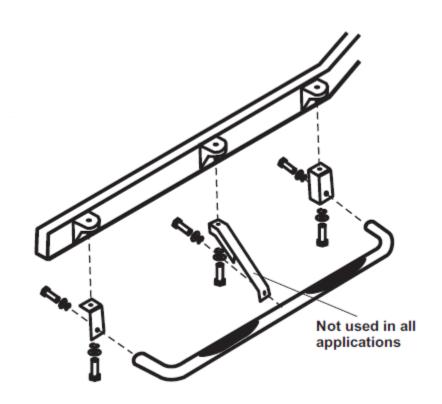

- 2-Tube Steps
- **2-Front Mounting Brackets**
- 2-Center Mounting Brackets
- 2 Rear Mounting Brackets
- 4-12mm Bar Bolts (18MM head)
- 2-10mm Bolts (Center Brackets)
- 2-10mm Lock Washers (Center Brackets)
- 2-10mm Flat Washers (Center Brackets)
- 6-12mm (18mm Head) Body Bolts\* Use only 4-12mm Body Bolts for 2 dr. models
- 10-12mm Lock Washers
- 10-12mm Flat Washers

**NOTE:** Standard and Extended Cab vehicles mount using only front and rear brackets. **NOTE:** Some hardware kits include extra parts that may note be used in your install. Follow the instructions carefully and ensure you use all the necessary components, if there are spare parts please disregard them.

## Installation:

- 1. Split parts into two equal allocations. One group for passenger side and one for driver side.
- 2. Locate and remove driver side front body mount bolt located under cab of truck. Install front mounting bracket using 12mm x 4.75" long body bolt (18MM Head), 12mm flat washers and 12mm lock washers as provided. Hand Tighten only. (Important note: leave factory washers and bushings in place). Please Note: 2006 and newer models, reuse existing factory bolts.
- 3. Repeat step 2 to install rear bracket. Hand Tighten only. Repeat step 2 again to install center bracket. Hand Tighten only. **This step is necessary only for Crew Cab and XL applications.** Standard and Extended Cab vehicles mount using only front and rear brackets.
- 4. Install High Endurance tube steps into front and rear mounting brackets using 12mm (18mm Head) bolts and 12mm flat washers provided with 12mm lock washer against bolt head. Hand tighten only
- 5. Install center bracket to tube step using 10mm x 1" center bolts. Hand Tighten only.

6. After insuring that all parts are properly aligned and tube is level, tighten all bolts. Recommended torque is 65ft-lbs for 12mm bolts and 30 ft lbs for 10mm bolts.