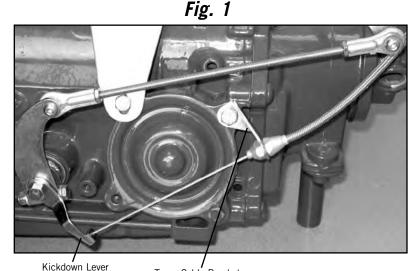

## Ford C-4 Hi-Tech Kickdown Kit Installation

- Step 1: Install kickdown lever on trans with cable hole to trans side as shown in Fig. 1.
- Step 2: Mount cable bracket to trans as shown in Fig. 1.
- Step 3: Mount adjuster bracket to spring return bracket as illustrated in Fig. 2.

Trans Cable Bracket

Spring Return Bracket (SRK-4000) Fig. 2 Kickdown Adjuster Lokar Cable Bracket Slide Fitting Cable Stop

Rev. 4/18/05 © 2005 Lokar, Inc.