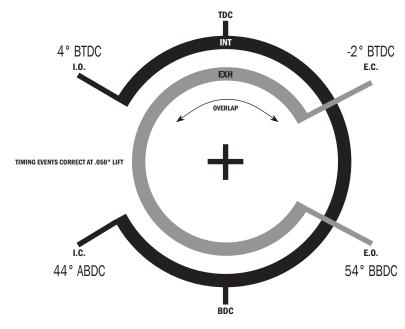

## **BC0302**

| Engine:              | TOYOTA 2JZGTE |                    |
|----------------------|---------------|--------------------|
| Advertised Duration: | int<br>272°   | <u>ехн</u><br>272° |
| Duration @ .050":    | 228°          | 232°               |
| Valve Lift (inches): | .375"         | .380"              |
| Valve Lift (mm):     | 9.52          | 9.65               |
| Valve Lash (inches): | .006"         | .008"              |

Recommended Valve Spring/Titanium Retainer Kit: **BC0300** 

For best results, install straight up at 0 intake  $\!\!/$  0 exhaust and tune from there with adjustable cam sprockets if applicable.

Camshafts damaged by improper installation, excessive spring pressure, valve train bind or retainers contacting valve guides or seals are void from warranty.