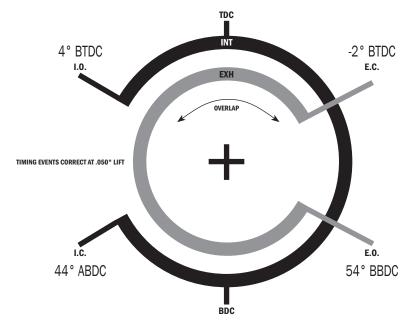

## **BC0302**

| Liigiiic.            | IOIOIA EJEGIE |                    |
|----------------------|---------------|--------------------|
| Advertised Duration: | int<br>272°   | <u>ехн</u><br>272° |
| Duration @ .050":    | 228°          | 232°               |
| Valve Lift (inches): | .375"         | .380"              |
| Valve Lift (mm):     | 9.52          | 9.65               |
| Valve Lash (inches): | .006"         | .008"              |

Recommended Valve Spring/Titanium Retainer Kit: **BC0300** 

For best results, install straight up at 0 intake / 0 exhaust and tune from there with adjustable cam sprockets if applicable.

Camshafts damaged by improper installation, excessive spring pressure, valve train bind or retainers contacting valve guides or seals are void from warranty.