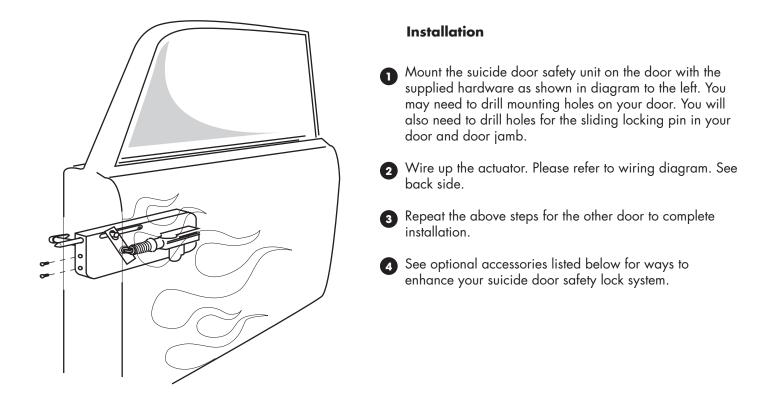

TECH SUPPORT: 503.693.1918 WWW.AUTOLOC.COM

USER GUIDE AND INSTALLATION MANUAL

SU[(ID]=DIOIC)R SAFETY LOCK System

DL1000 - manual operation DL2500 - automatic operation DL2550 - deluxe automatic operation