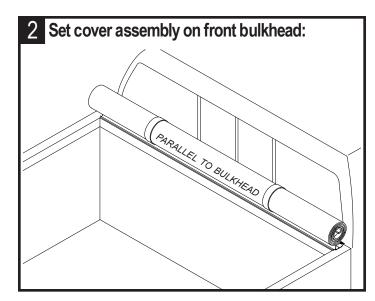

Place side rails on pickup bed rails.
Assemble clamps. Place rear clamps loosely over side rails & pickup bed rails. Insert side rail corner plugs into header:

NOTE:

appropriately.

Additional weather seal may be required for pickups with bed caps, tailgate protectors, or liners. Add weather seal if needed to seal