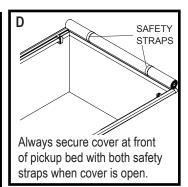

# Open cover:

Tailgate

Roll up cover. Do Not disengage loop and hook fasteners prior to rolling up cover.

**TruXedo, Inc.**P.O. Box 1078, 2209 Kellen Gross Dr., Yankton, South Dakota 57078 Call Toll Free: 1-877-TRUXEDO (1-877-878-9336) Fax: (605) 664-9304

## **WARNING**

Tighten clamps securely on side rails before driving vehicle, to prevent cover from blowing off.

- 1. Do not place objects on or against cover or framework.
- 2. Do not tie cargo to TruXport framework.
- Never allow children or pets to occupy pickup box while cover is closed.
- 4. Cover is not airtight. Special care is required to keep cargo clean and dry.
- 5. Fabric cover won't prevent theft of contents inside truck box.
- 6. Cover must be rolled fully open and secured with safety straps when towing vehicle backwards.
- 7. Opened cover must be secured with both safety straps when driving vehicle.