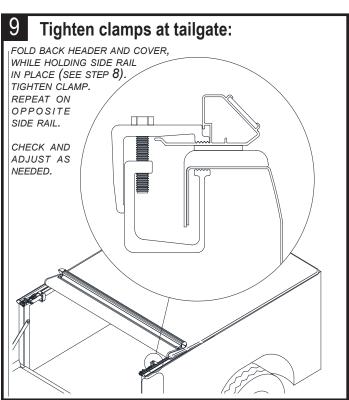

## **WARNING**

Tighten clamps securely on side rails before driving vehicle, to prevent cover from blowing off.

- 1. Do not place objects on or against cover or framework.
- 2. Do not tie cargo to TruXport framework.
- Never allow children or pets to occupy pickup box while cover is closed.
- 4. Cover is not airtight. Special care is required to keep cargo clean and dry.
- 5. Fabric cover won't prevent theft of contents inside truck box.
- 6. Cover must be rolled fully open and secured with safety straps when towing vehicle backwards.
- 7. Opened cover must be secured with both safety straps when driving vehicle.