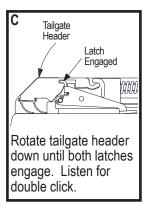

# Close cover:

Release safety straps, and unroll cover over pickup bed. Open tailgate.

- To prevent accidental release of tailgate header, ensure header is securely latched to side rails on both sides of pickup bed before driving vehicle.
- To prevent wind lift, secure loop and hook fasteners along entire length of both side rails before driving vehicle.