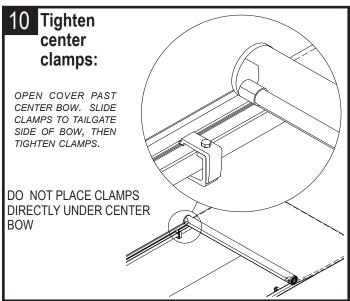

## **READ INSTRUCTIONS - Failure to assemble cover properly will void warranty.**



**TruXedo, Inc.**P.O. Box 1078, 2209 Kellen Gross Dr., Yankton, South Dakota 57078 Call Toll Free: 1-877-TRUXEDO (1-877-878-9336) Fax: (605) 664-9304





Place side rails on pickup bed rails.
Assemble clamps. Place rear clamps loosely over side rails & pickup bed rails. Insert side rail corner plugs into header:

NOTE:

appropriately.

Additional weather seal may be required for pickups with bed caps, tailgate protectors, or liners. Add weather seal if needed to seal





TruXedo, Inc.

P.O. Box 1078, 2209 Kellen Gross Dr., Yankton, South Dakota 57078 Call Toll Free: 1-877-TRUXEDO (1-877-878-9336) Fax: (605) 664-9304













**TruXedo, Inc.**P.O. Box 1078, 2209 Kellen Gross Dr., Yankton, South Dakota 57078 Call Toll Free: 1-877-TRUXEDO (1-877-878-9336) Fax: (605) 664-9304



# Close cover:



Release safety straps, and unroll cover over pickup bed. Open tailgate.











- To prevent accidental release of tailgate header, ensure header is securely latched to side rails on both sides of pickup bed before driving vehicle.
- To prevent wind lift, secure loop and hook fasteners along entire length of both side rails before driving vehicle.



# Open cover:





Tailgate



Roll up cover. Do Not disengage loop and hook fasteners prior to rolling up cover.



**TruXedo, Inc.**P.O. Box 1078, 2209 Kellen Gross Dr., Yankton, South Dakota 57078 Call Toll Free: 1-877-TRUXEDO (1-877-878-9336) Fax: (605) 664-9304