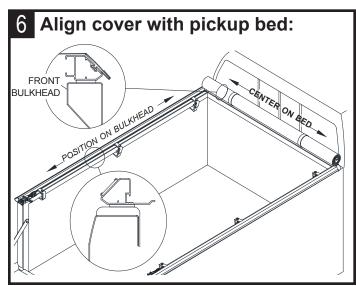

Place side rails on pickup bed rails.
Assemble clamps. Place rear clamps loosely over side rails & pickup bed rails. Insert side rail corner plugs into header:

NOTE:

appropriately.

Additional weather seal may be required for pickups with bed caps, tailgate protectors, or liners. Add weather seal if needed to seal