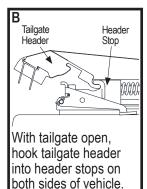

# Close cover:

Release safety straps, and unroll cover over pickup bed. Open tailgate.

- To prevent accidental release of tailgate header, ensure header is securely latched to side rails on both sides of pickup bed before driving vehicle.
- To prevent wind lift, secure loop and hook fasteners along entire length of both side rails before driving vehicle.