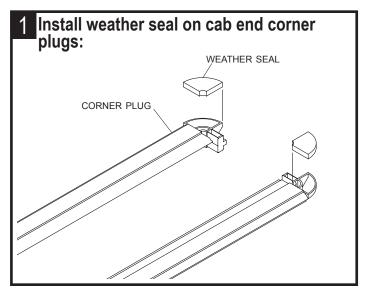

Place side rails on pickup bed rails.
Assemble clamps. Place rear clamps loosely over side rails & pickup bed rails. Insert side rail corner plugs into header:

NOTE:

appropriately.

Additional weather seal may be required for pickups with bed caps, tailgate protectors, or liners. Add weather seal if needed to seal