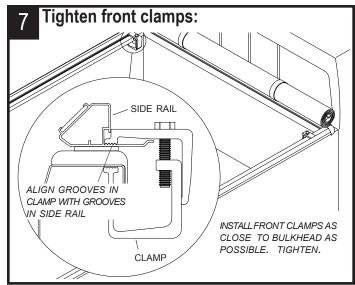

Place side rails on pickup bed rails.
Assemble clamps. Place rear clamps loosely over side rails & pickup bed rails. Insert side rail corner plugs into header:

NOTE:

appropriately.

Additional weather seal may be required for pickups with bed caps, tailgate protectors, or liners. Add weather seal if needed to seal

## **WARNING**

Tighten clamps securely on side rails before driving vehicle, to prevent cover from blowing off.

- 1. Do not place objects on or against cover or framework.
- 2. Do not tie cargo to TruXport framework.
- Never allow children or pets to occupy pickup box while cover is closed.
- 4. Cover is not airtight. Special care is required to keep cargo clean and dry.
- 5. Fabric cover won't prevent theft of contents inside truck box.
- 6. Cover must be rolled fully open and secured with safety straps when towing vehicle backwards.
- 7. Opened cover must be secured with both safety straps when driving vehicle.