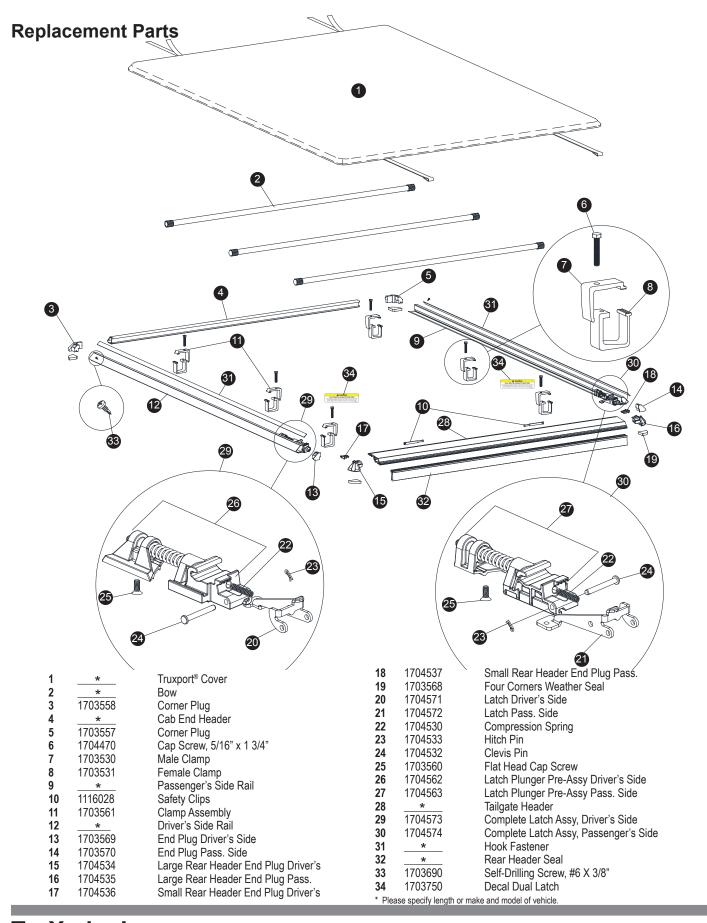

TruXedo, Inc.
P.O. Box 1078, 2209 Kellen Gross Dr., Yankton, South Dakota 57078 Call Toll Free: 1-877-TRUXEDO (1-877-878-9336) Fax: (605) 664-9304