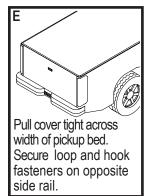

# Close cover:

Release safety straps, and unroll cover over pickup bed. Open tailgate.

- To prevent accidental release of tailgate header, ensure header is securely latched to side rails on both sides of pickup bed before driving vehicle.
- To prevent wind lift, secure loop and hook fasteners along entire length of both side rails before driving vehicle.