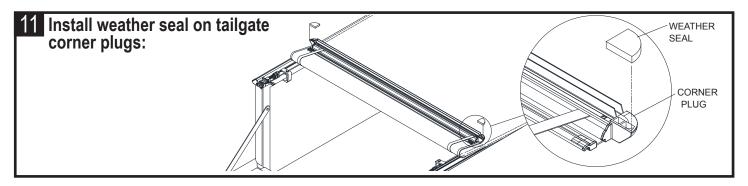

Place side rails on pickup bed rails.
Assemble clamps. Place rear clamps loosely over side rails & pickup bed rails. Insert side rail corner plugs into header:

NOTE:

appropriately.

Additional weather seal may be required for pickups with bed caps, tailgate protectors, or liners. Add weather seal if needed to seal