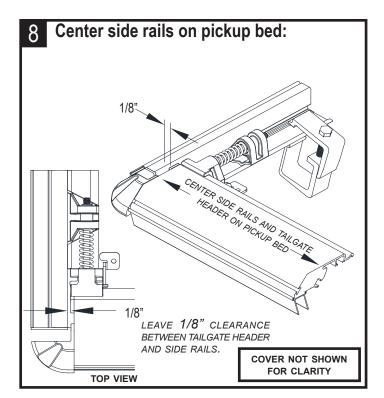

Place side rails on pickup bed rails.
Assemble clamps. Place rear clamps loosely over side rails & pickup bed rails. Insert side rail corner plugs into header:

NOTE:

appropriately.

Additional weather seal may be required for pickups with bed caps, tailgate protectors, or liners. Add weather seal if needed to seal