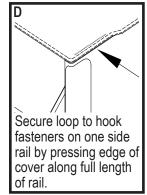

# Close cover:

Release safety straps, and unroll cover over pickup bed. Open tailgate.

- To prevent accidental release of tailgate header, ensure header is securely latched to side rails on both sides of pickup bed before driving vehicle.
- To prevent wind lift, secure loop and hook fasteners along entire length of both side rails before driving vehicle.