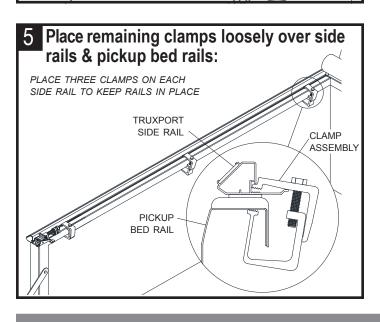

Place side rails on pickup bed rails.
Assemble clamps. Place rear clamps loosely over side rails & pickup bed rails. Insert side rail corner plugs into header:

NOTE:

appropriately.

Additional weather seal may be required for pickups with bed caps, tailgate protectors, or liners. Add weather seal if needed to seal