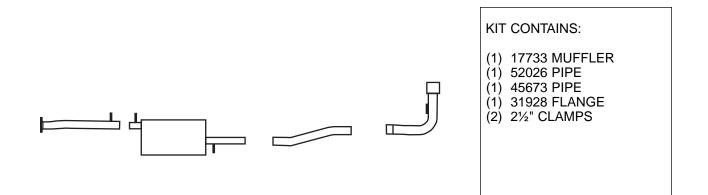

## **APPLICATION DATA**

| Year    | Cyl. | Model & Engine             | Int. Pipe | Muffler | Tail Pipe | Clamps   |
|---------|------|----------------------------|-----------|---------|-----------|----------|
| 1992-94 | 6    | Blazer/Jimmy w/4.3L, 4 Dr. | 52026     | 17733   | 45673     | 21⁄2 (2) |