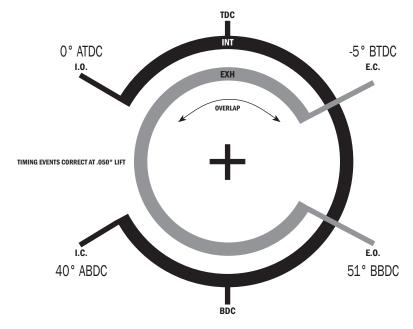

## BC0301

| 8                    |             |                    |
|----------------------|-------------|--------------------|
| Advertised Duration: | int<br>264° | <b>ехн</b><br>264° |
| Duration @ .050":    | 220°        | 226°               |
| Valve Lift (inches): | .375"       | .375"              |
| Valve Lift (mm):     | 9.52        | 9.52               |
| Valve Lash (inches): | .006"       | .008"              |

Recommended Valve Spring/Titanium Retainer Kit: **BC0300** 

For best results, install straight up at 0 intake / 0 exhaust and tune from there with adjustable cam sprockets if applicable.

Camshafts damaged by improper installation, excessive spring pressure, valve train bind or retainers contacting valve guides or seals are void from warranty.