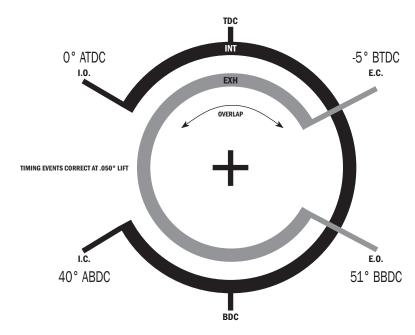

## BC0301

| Engine:              | TOYOTA 2JZGTE |                    |
|----------------------|---------------|--------------------|
| Advertised Duration: | int<br>264°   | <b>ехн</b><br>264° |
| Duration @ .050":    | 220°          | 226°               |
| Valve Lift (inches): | .375"         | .375"              |
| Valve Lift (mm):     | 9.52          | 9.52               |
| Valve Lash (inches): | .006"         | .008"              |

Recommended Valve Spring/Titanium Retainer Kit: **BC0300** 

For best results, install straight up at 0 intake  $\!\!/$  0 exhaust and tune from there with adjustable cam sprockets if applicable.

Camshafts damaged by improper installation, excessive spring pressure, valve train bind or retainers contacting valve guides or seals are void from warranty.