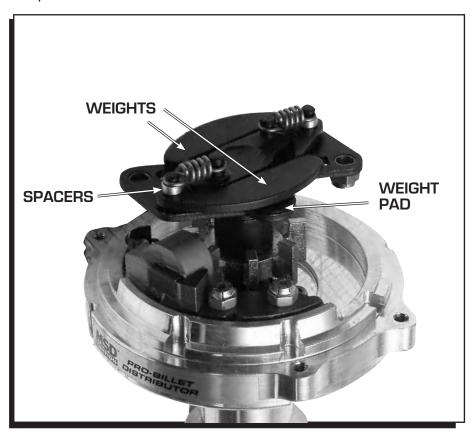

## **Parts Included:**

2 - Weights

2 - Spacers

2 - Weight Pads

This kit is designed as an advance rebuild kit for MSD Pro-Billet Distributors (except the GM HEI).

- 1. Remove the cap and rotor.
- 2. Remove the advance springs and the small aluminum spacers from the weight pins.
- 3. Pull off the weights and the weight pads.
- 4. Push the new weight pads into place on the advance plate.
- 5. Position the new weights on the pins followed by the aluminum spacers.
- 6. Install the advance springs making sure that they seat in the groove on the pin.
- 7. Install a new cap and rotor.